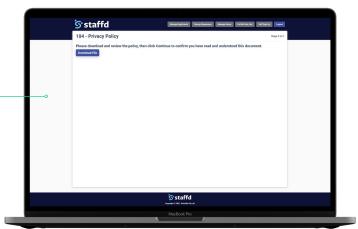

# Policy Downloads

Applicants download and view your company policies as part of your induction process.

Tracking can be accessed at anytime to ensure all policies have been viewed.