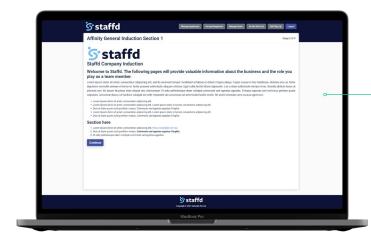

#### Company Inductions

Have applicants complete your company induction online. Include text, images and even videos.

You can also add external client inductions and track their completion.

Staffd making inductions easy!