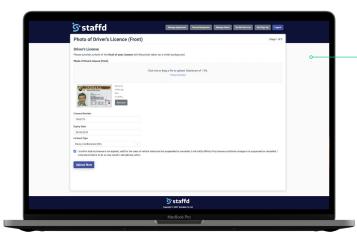

### Uploads

Applicants upload copies of licences and qualifications and provide data for ease of validation, streamlining the selection process.

Choose which qualifications are required or optional to ensure you are gathering the skillsets required.

Data and uploads are available for integration with other systems.