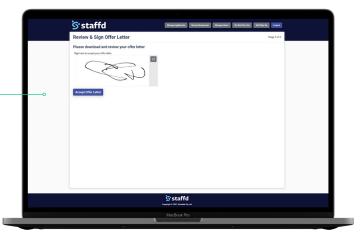

#### Offer

The applicant can digitally sign and download their offer letter. Meet your legal requirements in a few simple steps.

5